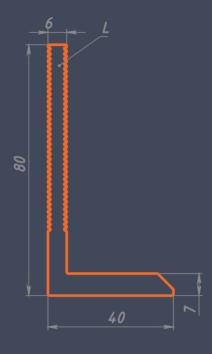

## **L - SHAPED BASE LSB-01**

Fixed to the roof of the building, feet for R 01, easy to install, requires few resources, bolted to the roof, simple, with little investment in labor costs. It is also used on folding, tin and other roofs.

## **Product features**

| Name                                          | L-shaped base                                             |
|-----------------------------------------------|-----------------------------------------------------------|
| Material                                      | High grade aluminum alloy, corrosion resistant Al 6005-T5 |
| Processing method                             | Extruded, anodized                                        |
| Surface flatness                              | 0,1                                                       |
| Color                                         | Black                                                     |
| Weight                                        | 70,8 (g)                                                  |
| Tensile strength, yield<br>(stretch 5 mm/min) | 10,88 (kN)                                                |