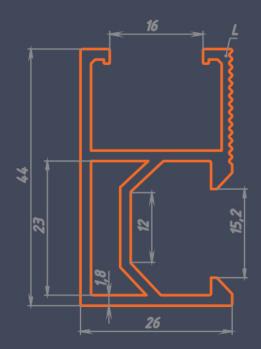

## **MOUNTING RAIL MR-01**

Installed under solar panels, full length, made of extruded anodized aluminum, exterior with innovative silver and black design, can be used for universal mounting of solar panels on roof and ground. It is not subjected to corrosion, resistant to weather changes.

## **Product features**

| Name                                          | Mounting rail                                             |
|-----------------------------------------------|-----------------------------------------------------------|
| Material                                      | High grade aluminum alloy, corrosion resistant Al 6005-T5 |
| Processing method                             | Extruded, anodized                                        |
| Surface flatness                              | 0,1                                                       |
| Color                                         | Black                                                     |
| Weight                                        | 740 (g/m)                                                 |
| Tensile strength, yield<br>(stretch 5 mm/min) | 3,28 (kN)                                                 |