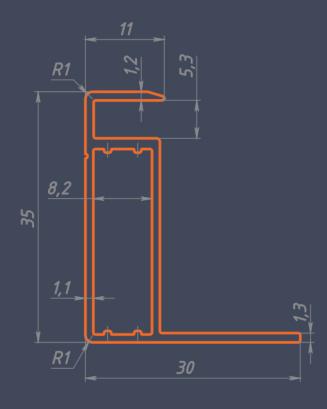

## **Product features**

| Name              | Photovoltaic frame                                        |
|-------------------|-----------------------------------------------------------|
| Material          | High grade aluminum alloy, corrosion resistant Al 6005-T5 |
| Processing method | Extruded, anodized                                        |
| Surface flatness  | 0,1                                                       |
| Color             | Black                                                     |
| Weight            | 350 (g)                                                   |
| Hardness          | ≥12 HV                                                    |

- There are no oil stains, cracks, corrosion spots, delaminations, air bubbles on the surface of the profiles.
- The cross section of the product does not have bends, twists, deformations or protrusions.