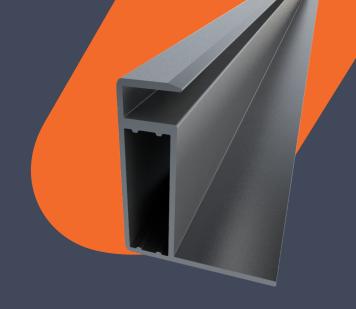

The solar panel frame is an important part assembling a solar panel. Used to seal and fix solar module components. It can protect the solar cell and glass from damage and breakage.